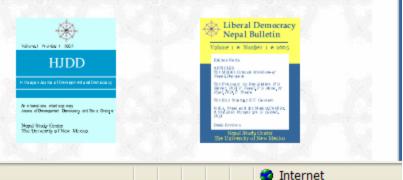

## Journal Publications

 Himalayan Journal of Development and Democracy

(HJDD): peer reviewed academic journal focused on policy research and analysis

• Liberal Democracy Nepal Bulletin (LDNB): essays and commentaries on democracy and its relations to development, good governance, and other socio-economic factors.

Liberal Democracy

Volume 1 \* Number 1 \* 2005

Editors Notes

ARTICLES The Middle Ground Members of Nepali Diaspora

The Febeuary 1st Royal Move R.S. Mahat, PhD, P. Nepal, P.S. Rana, M. Rijal, PhD, P. Thapa

The Exit Strategy K.C. Gautam

India, Nepal and the Maoist Conflict: A Nepalese Perspective S. Subedi, PhD

Book Reviews

Nepal Study Center The University of New Mexico