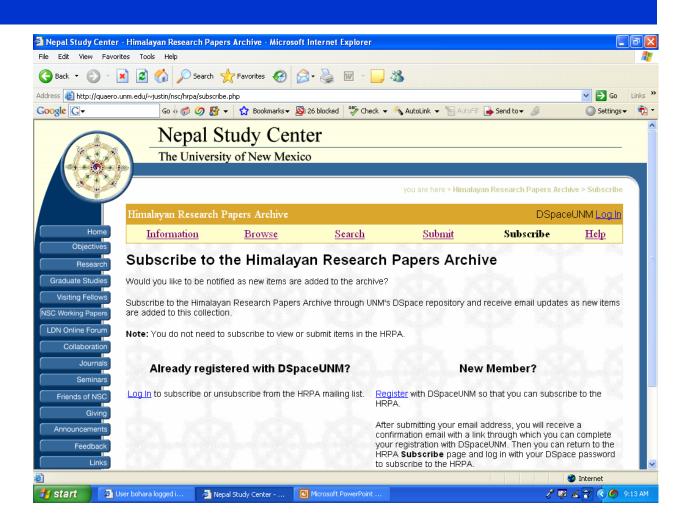

### **Policy Research Paper Repository**

 Scholars with policy research interest on Nepal, Himalayan region, and the countries in South Asia can post their working papers on this series, which will be disseminated across the world through UNM's Dspace open repository system.

(Under construction.)